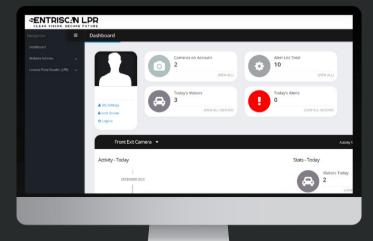

## Benefits:

- Access SentriScan LPR information remotely to receive instant event notifications from any location
- Tailor alerts and notifications to suit your specific needs
- Scalable and adaptable to various environments, our LPR system caters to diverse industries
- Enjoy comprehensive assistance from installation to ongoing support