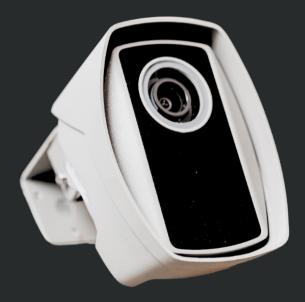

## SentriScan LPR

## SENTRISCAN LPR

Unlock the power of advanced surveillance with our state-of-the-art License Plate Reader (LPR) system, SentriScan LPR. Engineered to provide unparalleled security and efficiency, our solution brings a new level of intelligence to monitoring and access control. SentriScan LPR is the epitome of innovative technology seamlessly merged with user-centric design, creating a comprehensive solution for high-performance recognition needs on a global scale.

## Features:

- Capture and decipher license plate data, ensuring reliable identification in any condition
- Instantly track and log vehicle movements with real-time monitoring capabilities
- Comprehensive surveillance features including direction detection, event management, and system notifications
- Equipped with weather-resistant junction box, optional high-speed WiFi package, and tripod arrangement