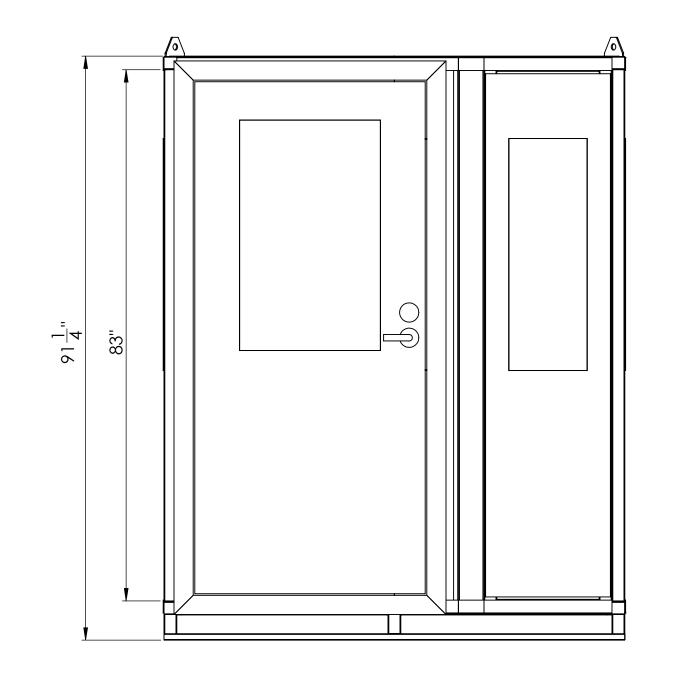

|                                                                              |               | NAME  |   | D    |
|------------------------------------------------------------------------------|---------------|-------|---|------|
| PROPRIETARY AND CONFIDENTIAL                                                 | DRAWN         | AB    |   | 11/2 |
| THE INFORMATION                                                              | CHECKED       |       |   |      |
| CONTAINED IN THIS<br>DRAWING IS THE SOLE                                     | APPROVED      |       |   |      |
| PROPERTY OF KONTEK. ANY PRODUCTION IN PART OR AS A WHOLE WITHOUT THE WRITTEN | SHEET<br>SIZE | SCALE | = |      |
| <br>PERMISSION OF KONTEK IS PROHIBITED.                                      | D