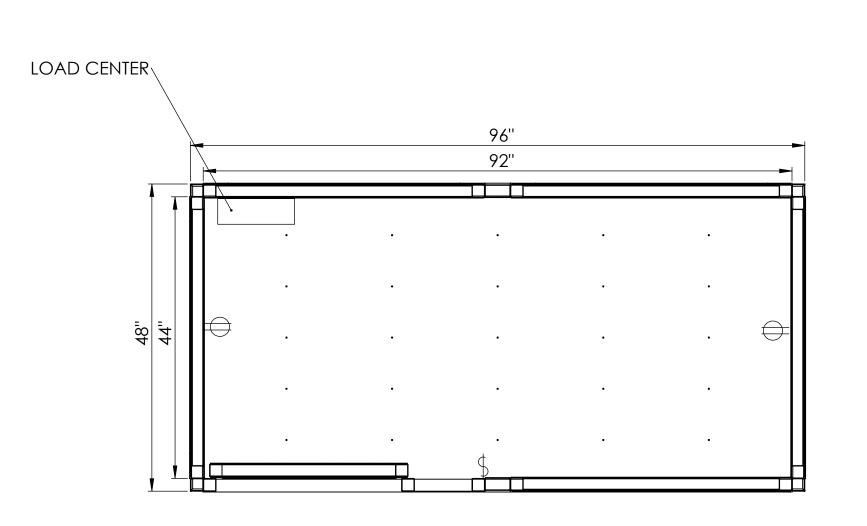

| PROPRIETARY AND CONFIDENTIAL |
|------------------------------|
| THE INFORMATION              |
| CONTAINED IN THIS            |
| DRAWING IS THE SOLE          |
| PROPERTY OF KONTEK.          |
| ANY PRODUCTION IN            |
| PART OR AS A WHOLE           |
| WITHOUT THE WRITTEN          |
| PERMISSION OF KONTEK         |
| IS PROHIBITED.               |

| SHEET SCALE SIZE | REV. |
|------------------|------|
| SHEET SCALE      |      |

| KONTEK           | 805 McCombs Avenue<br>Kannapolis, NC 28083 |
|------------------|--------------------------------------------|
| BUILDING DETAILS | DWG. NO.                                   |
| BUILDING DETAILS | SHEET 2                                    |

SHEET 2













|