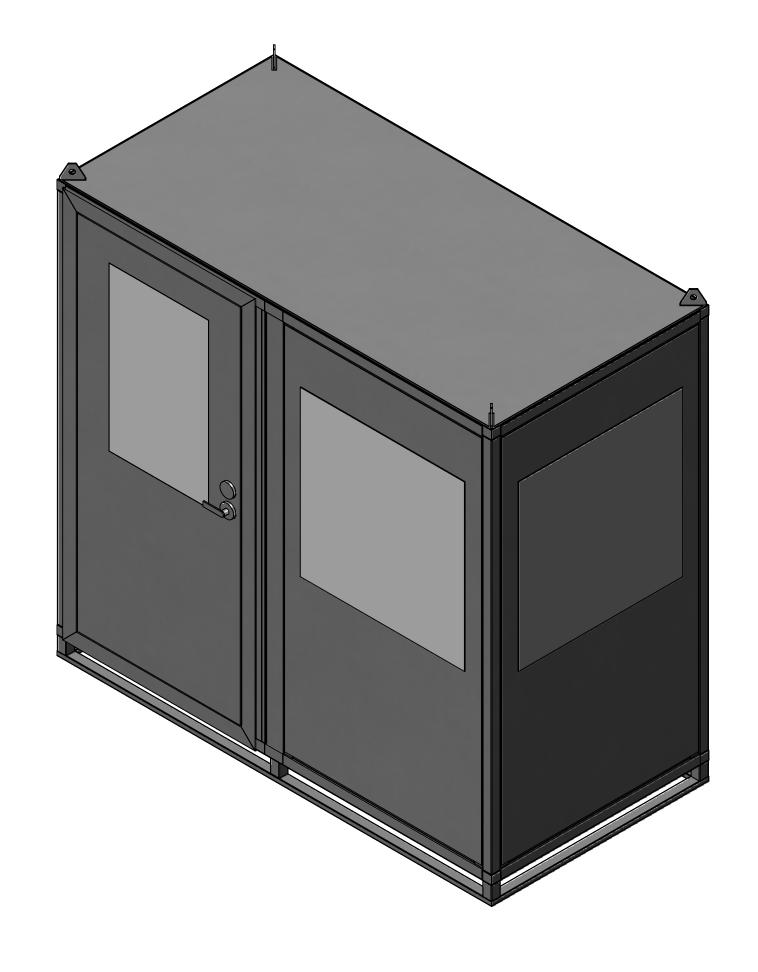

| PROPRIETARY AND CONFIDENTIAL |
|------------------------------|
| THE INFORMATION              |
| CONTAINED IN THIS            |
| DRAWING IS THE SOLE          |
| PROPERTY OF KONTEK.          |
| ANY PRODUCTION IN            |
| PART OR AS A WHOLE           |
| WITHOUT THE WRITTEN          |
| PERMISSION OF KONTEK         |
| IS PROHIBITED.               |

| SHEET SCALE SIZE | REV. |
|------------------|------|
| SHEET SCALE      |      |

| KONTEK           | 805 McCombs Avenue<br>Kannapolis, NC 28083 |
|------------------|--------------------------------------------|
| BUILDING DETAILS | DWG. NO.                                   |
| BUILDING DETAILS | SHEET 2                                    |

SHEET 2













|                                                                                                                                      |               | NAME         | DATE           |
|--------------------------------------------------------------------------------------------------------------------------------------|---------------|--------------|----------------|
| PROPRIETARY AND CONFIDENTIAL                                                                                                         | DRAWN         | AB           | 11/23/21       |
| THE INFORMATION                                                                                                                      | CHECKED       |              |                |
| CONTAINED IN THIS