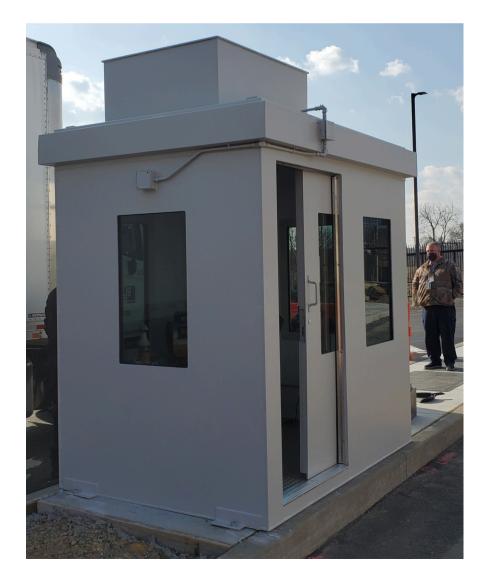

## **GUARD SHACKS**

Defend tX guard shacks are engineered to deliver ballistic-rated protection, comfort, and durability at critical access points. Each unit arrives fully assembled—featuring commercial HVAC, electrical wiring, and customizable options like sliding or swing doors. From compact single-operator booths to larger modular configurations, we offer scalable solutions designed to support access control, perimeter defense, and long-term security operations in high-risk environments.

## **KEY FEATURES**

- Fully assembled and ready to deploy
- Ballistic-rated steel construction
- Ballistic glass windows for increased visibility and protection
- Commercial-grade HVAC system
- Electrical outlets and pre-installed wiring
- Low-maintenance design for long-term durability
- Customizable to meet specific operational needs